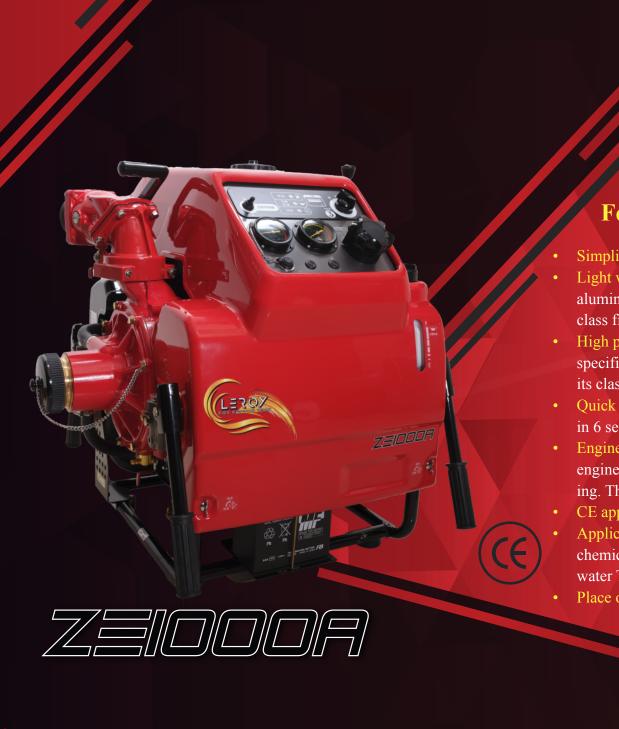

## Features & Advantage

- Simplify and maximize the ability for quick response.
- Light weight and compact. Engine and pump castings are made of anti-corrosive aluminum-alloy to reduce weight and prolong working life. Compact unit in its class fits existing locker space, also can be carried by 2 firemen.
- High pump performance. Both engine and pump are designed and developed specifically for fire pumps by TOHATSU, ensuring higher pump performance for its class.
- Quick priming is provided by operating Rotary Vane Vacuum Pump. Prime 3meters in 6 seconds.
- Engine overheat protection sensor. Overheat protection is provided to safeguard the engine from cooling water loss, and to protect engine when water is not discharging. This device stops the engine automatically when engine temperature reaches
- CE approved.
- Application: Fire Fighting, Irrigation and Agriculture, Automotive Industry, Petrochemical Industry, Industrial Utilities, Machining, Marine, Mining industry, Wastewater Transport ,Flood Control ,Commercial Buildings and Family Homes etc.
- Place of Origin: Assemble in China.

## Specification

| ZE1000A  Quick priming 2 Cylinder  Suction Water Cooled 76 x 68 mm (2.99 x 2.68 inch) 617 cc (37.6 cu in)                             |
|---------------------------------------------------------------------------------------------------------------------------------------|
| 2 Cylinder Suction Water Cooled 76 x 68 mm (2.99 x 2.68 inch) 617 cc (37.6 cu in)                                                     |
| Suction Water Cooled<br>76 x 68 mm (2.99 x 2.68 inch)<br>617 cc (37.6 cu in)                                                          |
| 76 x 68 mm (2.99 x 2.68 inch)<br>617 cc (37.6 cu in)                                                                                  |
| 617 cc (37.6 cu in)                                                                                                                   |
|                                                                                                                                       |
|                                                                                                                                       |
| Max 34kW (46 PS)                                                                                                                      |
| Unleaded Gasoline (Min. 87 Octane)                                                                                                    |
| 18 Lit (4.76 gal)                                                                                                                     |
| 9 Lit / Hr (2.38 gal / Hr)                                                                                                            |
| Single Carburetor with Auto Choke                                                                                                     |
| 1.6 Lit (0.42 gal)                                                                                                                    |
| Electric and manual                                                                                                                   |
| Blade Rotary-vane vacuum pump (Oilless-type)                                                                                          |
| Manual                                                                                                                                |
| ≤7.5s@suction height 7m                                                                                                               |
| Single Suction, Single Stage centrifugal pump                                                                                         |
| At 3m suction height, 1550Lit /min @ 0.6MPa<br>At 3m suction height, 1300Lit/min @0.8 MPa<br>At 3m suction height, 950Lit/min @1.0MPa |
| JIS 3" (80mm)                                                                                                                         |
| JIS 2-1/2" (65mm)                                                                                                                     |
| Single                                                                                                                                |
| Ball                                                                                                                                  |
| 85 kg (187.39 lbs)                                                                                                                    |
| 102 kg (224.87 lbs)                                                                                                                   |
| 700 x 620 x 730(mm)                                                                                                                   |
| 12V,18Ah/5h                                                                                                                           |
|                                                                                                                                       |
|                                                                                                                                       |